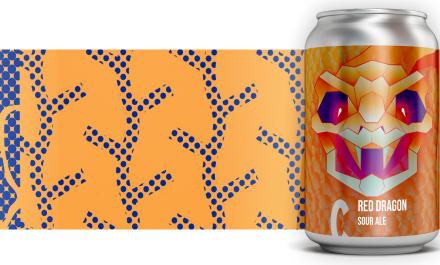

## RED DRAGON Sour Ale

ALC. **3,9%** VOL

IBU

20

Our first kettle sour ale is a balance between fruit and acidity, finishing off with a refreshing dryness. Take a big sip and dive into a complex collection of sensations: light malt sweetness, crisp lemon-like sourness and a rich fruit flavour. A light body, a vibrant carbonation, and a snappy tartness will leave you with an empty glass and the delightful taste of strawberries and peaches on your lips.

**AVAILABILITY:** 

**INGREDIENTS:** Water, malted barley, wheat flakes, malted wheat, hops, peaches, strawberries, hibiscus flowers, yeast.

**FOOD PAIRINGS:** Seafood, blue and goat's milk cheeses, fresh fruit.