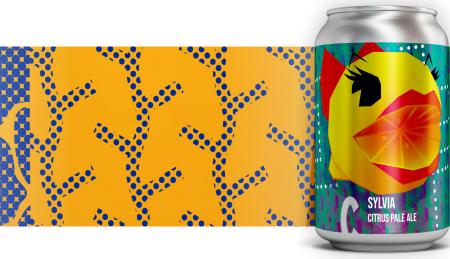

## **SYLVIA**

## **CITRUS PALE ALE**

ALC. **5,6%** VOL

IBU

35

This Citrus Pale Ale is brewed with our friends from Magic Rock Brewing in the UK.

We add massive amounts of local lemon and orange zest and combine it all with an overload of Simcoe, Mosaic, and Citra hops to make this beer extremely citrusy, drinkable and refreshing. Experience the subtle notes of stone fruit, tropical fruit, berries, and pine; a variety of diverse flavours which coalesce into something unique and exciting!

**INGREDIENTS:** Water, malted barley, lime zest, hops, yeast.

**FOOD PAIRINGS:** Grilled and barbecued meats, grilled and steamed vegetables, spiced cookies, chocolate and caramel cake, citrus tart.

**AVAILABILITY:** 

**COLLABORATION WITH:** 

**MEDALS & AWARDS:** 