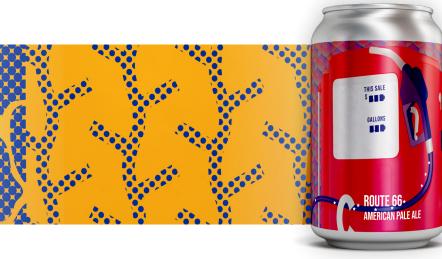

## **AMERICAN PALE ALE**

ALC. **4,9%** VOL

IBU

30

Our collaboration with CANEDIGUERRA brings you Route-66, an American Pale Ale with a hoppy nose and perfectly balanced flavors of light malts and citrusy floral hops. Get ready for a hoppy refreshing journey with every sin!

CHAMRRAY

WHIS SAL ROUTE 66 CANEDIGUERRA

AMERICAN PALE ALE

SALLONS

AMERICAN PALE ALE

SALLONS

AND THE SALL FOR PART SOUTH SALLONS

AND THE SALLONS

AND THE SALL FOR PART SOUTH SALLONS

AND THE SALLONS

AND THE SALL FOR PART SALLONS

AND THE S

AVAILABILITY:

201

INGREDIENTS: Water, malted barley, hops, yeast.

**FOOD PAIRINGS:** Grilled steak, burgers, fried chicken,

pizza.

**COLLABORATION WITH:** 

**CANEDIGUERRA** 